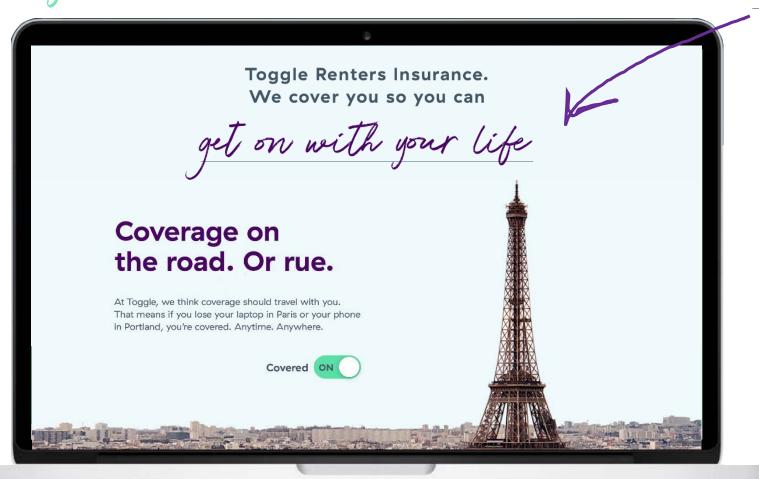

# The millennial renter

**75%** are the parents of a pet

40% have a 'side hustle'

**57%** live with constant financial stress

and perjond

and beyond

Portable

Coverage follows you wherever you go

Anytime.
Anywhere.

and persond