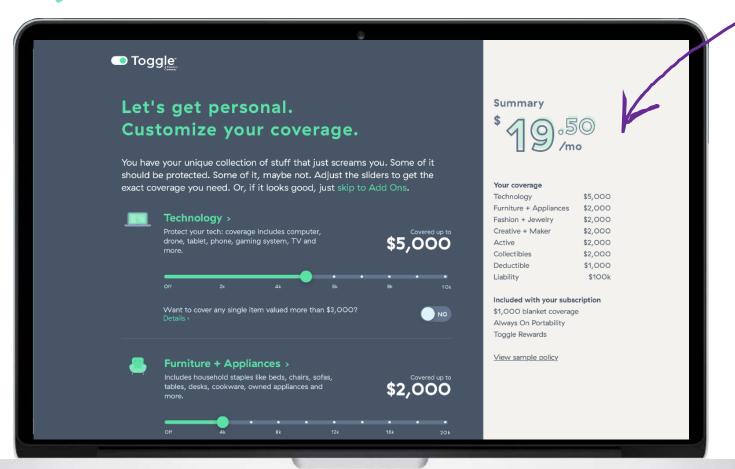

#### Customizable

Insurance shouldn't be one-size-fits-all

Toggle Up what you need, Toggle Down what you don't.

and beyond

Unique Optional Add-Ons

Pet Parent Coverage

For your furry or scaly baby, protect them and you from their not-so-cute moments.