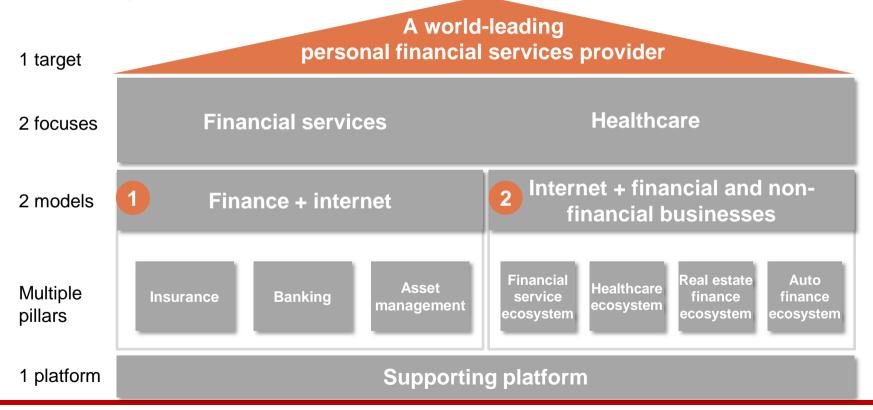

# Ping An's Path to FinTech

2016.09.28

Ping An strives to become a world-leading personal financial services provider. The number of individual core finance customers has reached 119

China's first integrated financial services group with insurance as its core business

Ping An aims to be a world-leading personal financial services provider, by developing internet + financial and non-financial online businesses rapidly

Internet and technology are reshaping the whole business process of Ping An's front, middle and back offices

visualization

- Big data fully covering finance/life, with largescale sub-second analysis experience
- · 40% of the financial systems migrated to the cloud

Leverage technical strengths to rapidly develop 4 ecosystems