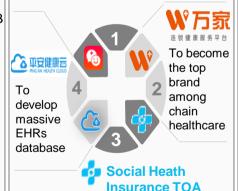

## 平安好医生

- 89 million+ users
- Around 1.000 internal doctors. and 50.000+ external doctors
- 1,500 partner hospitals, 500 partner check-up institutions

A "Smart Social Health Insurance" platform integrating management, services, protection and processing