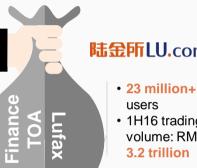

## **Finance TOA**

- TOA users totaled 130 million+
- 70 million+ inquiries at credit reference platform
- 155 partner banks and 1,300 partner non-bank financial institutions