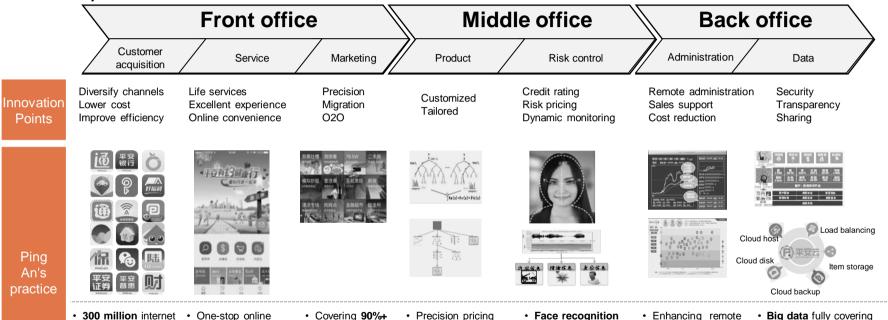

An strives to become a world-leading personal financial services provider. The number of individual core finance customers has reached 119



China's first integrated financial services group with insurance as its core business



RMB **619.99** 





A+H listed company with stock code 601318 and 2318



Offering insurance, banking, investment and internet financial services to over 119 million customers



Ranked No. 41 in "Fortune Global 500", No. 8 in "Fortune China 500" and No. 1 among China's non-state-owned enterprises



Ping An aims to be a world-leading personal financial services provider, by developing internet + financial and non-financial online businesses rapidly



Internet and technology are reshaping the whole business process of Ping An's front, middle and back offices



- 300 million internet users
- 180 million + app users
- One-stop online services
- 60 million monthly active users
- of traffic on apps
- · Reducing loss ratio
- · Face recognition accuracy of 99+%
- Multi-biometric (voiceprint.
- factor recognition fingerprint etc.)
- smart administration based on data modeling and

visualization

- Big data fully covering finance/life, with largescale sub-second analysis experience
- · 40% of the financial systems migrated to the cloud

Leverage technical strengths to rapidly develop 4 ecosystems

#### Financial assets



## 陆金所LU.com

- 1H16 trading volume: RMB

## **Finance TOA**

- TOA users totaled 130 million+
- 70 million+ inquiries at credit reference platform
- 155 partner banks and 1,300 partner non-bank financial institutions

### Healthcare